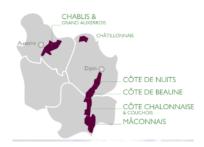

Mâcon-Chaintré is, with its 55ha and 3 villages only allowed in the production, the most confidential of the Villages appelations of the Mâconnais. Bordering the Pouilly-Fuissé & Saint Véran prestigious area to the extreme south of the region, it benefits from a warmer client combined with higher altitude than its northern counterpart of Viré-Clessé for example. The Terroir here is very homogenous and the vines grow on tender south-facing slopes made of rockslides from the Bajocien combined with clay.