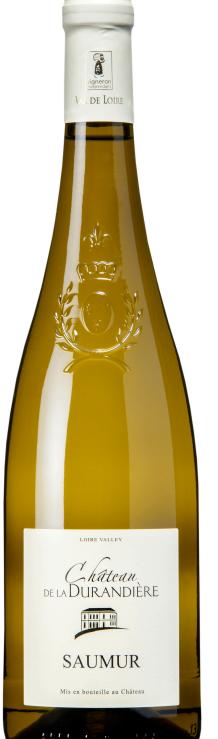

## **CHATEAU DE LA DURANDIERE** SAUMUR BLANC 2022

Château de la Durandière stands at the door of the charming, fortified village of Montreuil Bellay few miles south of the city of Saumur. The green banks of the Thouet river, a tributary of the Loire, run the lengths of this peaceful hill standing alongside troglodytes houses, thousand-year-old stones and century-old trees.

SOIL TYPE\_

Clay subsoil and very stony limestone top soil.

VARIETAL \_

100% Chenin Blanc from 35-year-old in average.

CULTURE \_\_\_\_

In sustainable culture since 2007.

Natural grass cover between the rows. Leaf-thinning and "green harvest" in June to increase the grape maturity. No use of pesticide and herbicide. Hand harvesting.

VINIFICATION \_\_\_\_\_

Fermentation in stainless steel vats. 6 months ageing on the fine lees in stainless still. Bottling with light filtration.

TASTING NOTES\_

Bright expression with an elegant backbone of acidity. Nice bouquet of apricot and citrus. Honey and spice flavors bring a nice complexity. Broad, salty, and mineral length. Enjoy with a nice cheese platter or grilled fish.